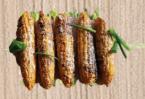

### KUSHIYAKI TWO SKEWERS PER ORDER

### VEGETABLES

Shiitake ) @ mushrooms Eringi () king oyster mushroom

Bebīkōn (\*) baby corn with salt

Asparagus 🌒

SEAFOOD

Maguro Ponzu tuna fillet with ponzu sauce Sake Ponzu () salmon fillet with ponzu sauce

Ebi 🕑 🕑 🕲 tiger prawn with sea salt

Mongo Ika () cuttlefish

**CHICKEN • PORK** 