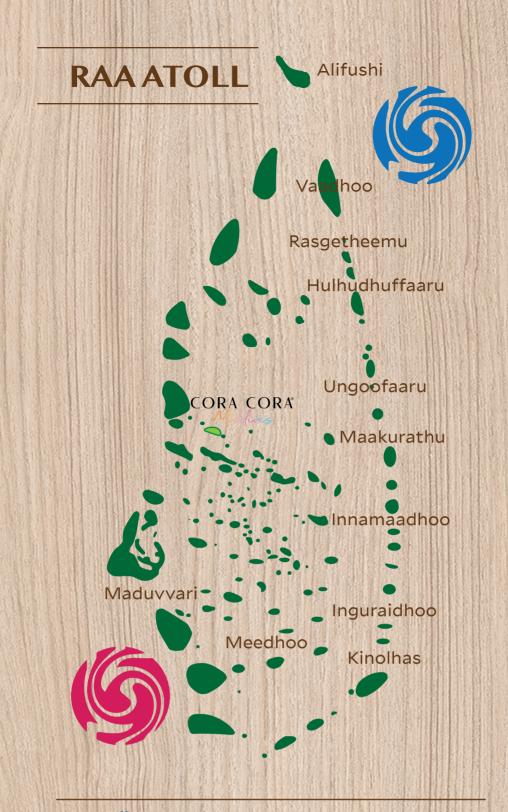

🌀 Reef Fish Fishing Area 🌀 Yellowfin Tuna Fishing Area

### In our menu, we carefully select the freshest fish from Raa Atoll fish dhonis.

The reef fish used for sushi and sashimi comes from Dhuvaafaru Island fishermen, south of Raa Atoll.

Yellowfin tuna fishing takes place 60 miles away from the atoll and is done by Ungoofaaru Island fishermen.

We do not serve bluefin tuna as we commit to support the Maldives in conserving endangered species.