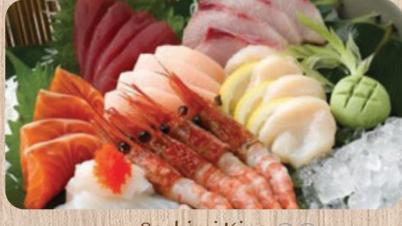

## MORIAWASE CHEF'S CHOICE

Sashimi Large () Two pieces each of salmon, yellowfin tuna, prawns, snapper, hamachi

Sashimi King کے Three pieces each of salmon, yellowfin tuna, prawns, snapper, hamachi

Nigiri & Maki Large () () () Two pieces each of salmon nigiri, yellowfin tuna nigiri, tempura prawn maki, California maki, Philadelphia maki