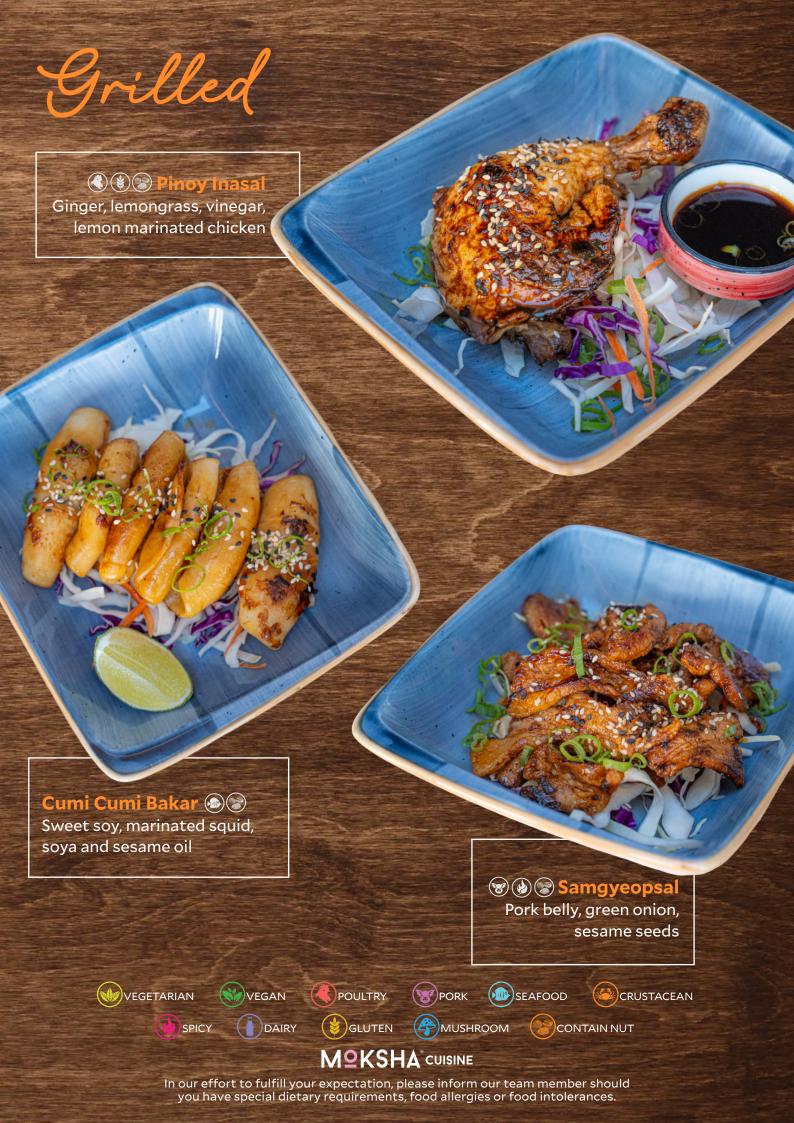

#### **₹** 2 Soto Ayam

Fresh tumeric clear chicken broth with shredded chicken, vermicelli noodles, bean sprout and egg





### (a) (Kupang Masak Lemak

Green lip mussels, coconut milk, kaffir leaves



#### Laksa 😩 🕢

mushroom

A staple of Malaysian cuisine, spicy prawn based broth with vermicelli, tofu and egg

























#### MOKSHA CUISINE





# **W W E** Khao Pad Sappar Pineapple fried rice, cashew nut, raisin





Korean style fried rice with sliced beef, kimchi and vegetables























MOKSHA CUISINE



## Plant Based

AN AMAZING RANGE OF WHOLESOME AND **DELICIOUS PLANT-BASED ALTERNATIVES** THAT HAVE MEAT-LIKE TEXTURE AND TASTE

> Pad Pak Rum 🗞 🖗 👱 Stir fry mixed vegetables

**⊗⊕2** Tom Jued Clear vegetable soup with tofu

























#### MOKSHA CUISINE

## Wok Fried

ALL WOK FRIED ITEMS ARE SERVED WITH STEAMED JASMINE RICE





Tumis Ayam Kacang Mede ( ) ( ) ( ) Chicken thigh stir fried with cashew nuts, onions, bell peppers, dry chili and spring onion





Pork cooked in vinegar, garlic,

soya sauce & spices

Ojingeo Bokkeum 📵 🄌 🕞 Korean Spicy Stir-fried Squid