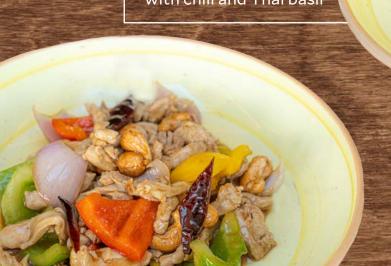

## Wok Fried

ALL WOK FRIED ITEMS ARE SERVED WITH STEAMED JASMINE RICE

Tumis Ayam Kacang Mede ( ) ( ) ( ) Chicken thigh stir fried with cashew nuts, onions, bell peppers, dry chili and spring onion

Pork cooked in vinegar, garlic,