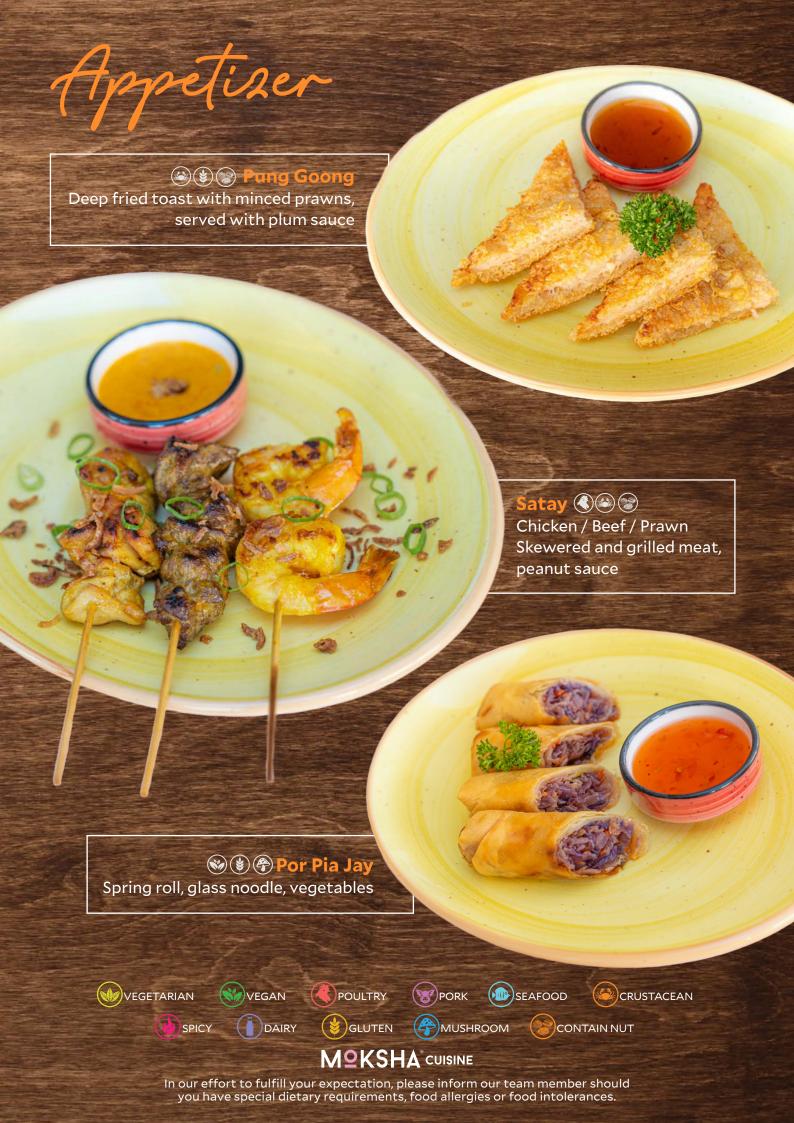

#### **₹** 2 Soto Ayam

Fresh tumeric clear chicken broth with shredded chicken, vermicelli noodles, bean sprout and egg





### (a) (Kupang Masak Lemak

Green lip mussels, coconut milk, kaffir leaves



#### Laksa 😩 🕢

mushroom

A staple of Malaysian cuisine, spicy prawn based broth with vermicelli, tofu and egg

























#### MOKSHA CUISINE





# **W W E** Khao Pad Sappar Pineapple fried rice, cashew nut, raisin





Korean style fried rice with sliced beef, kimchi and vegetables























MOKSHA CUISINE



## Plant Based

AN AMAZING RANGE OF WHOLESOME AND **DELICIOUS PLANT-BASED ALTERNATIVES** THAT HAVE MEAT-LIKE TEXTURE AND TASTE

> Pad Pak Rum 🗞 🖗 👱 Stir fry mixed vegetables

**⊗⊕2** Tom Jued Clear vegetable soup with tofu