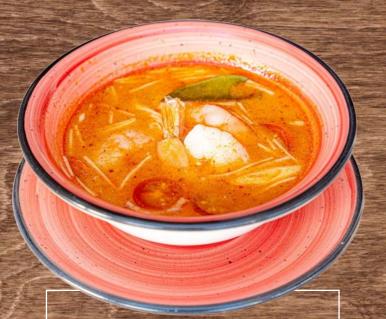

#### Laksa 😩 🕢

mushroom

A staple of Malaysian cuisine, spicy prawn based broth with vermicelli, tofu and egg