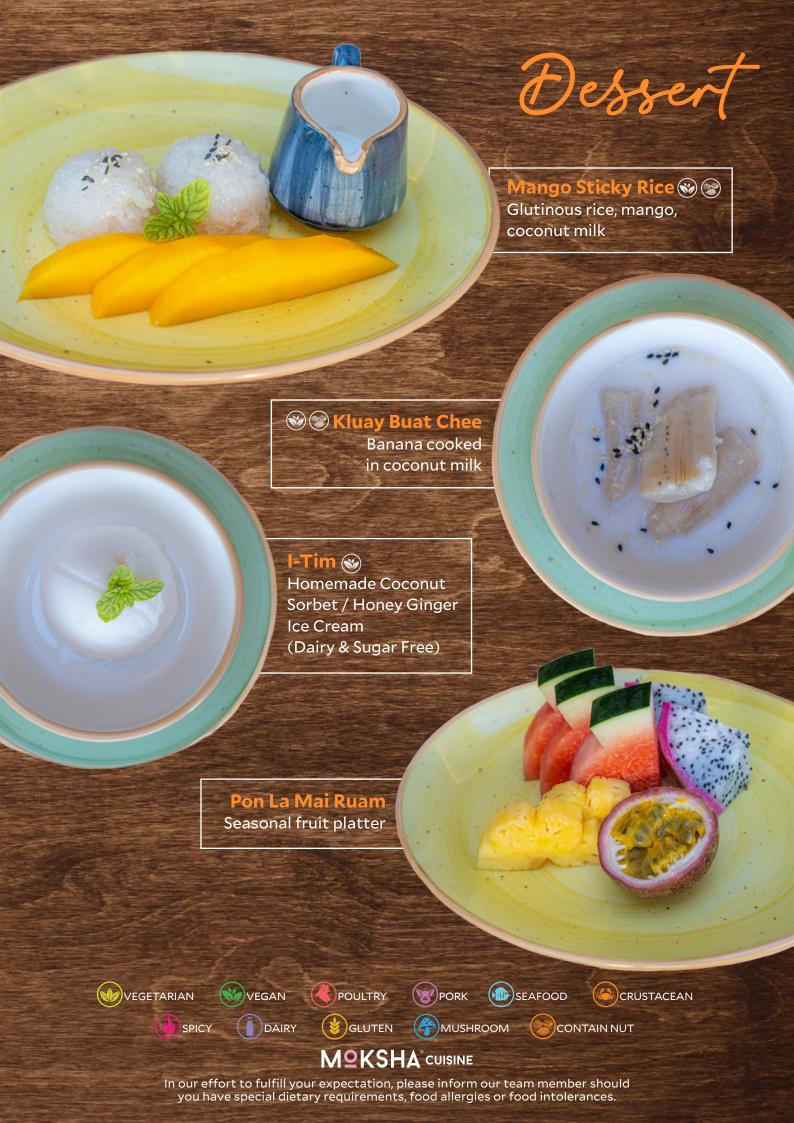

CUISINE





# **W W E** Khao Pad Sappar Pineapple fried rice, cashew nut, raisin





Korean style fried rice with sliced beef, kimchi and vegetables























MOKSHA CUISINE



## Plant Based

AN AMAZING RANGE OF WHOLESOME AND **DELICIOUS PLANT-BASED ALTERNATIVES** THAT HAVE MEAT-LIKE TEXTURE AND TASTE

> Pad Pak Rum 🗞 🖗 👱 Stir fry mixed vegetables

**⊗⊕2** Tom Jued Clear vegetable soup with tofu

























#### MOKSHA CUISINE

## Wok Fried

ALL WOK FRIED ITEMS ARE SERVED WITH STEAMED JASMINE RICE





Tumis Ayam Kacang Mede ( ) ( ) ( ) Chicken thigh stir fried with cashew nuts, onions, bell peppers, dry chili and spring onion





Pork cooked in vinegar, garlic,

soya sauce & spices

Ojingeo Bokkeum 📵 🄌 🕞 Korean Spicy Stir-fried Squid