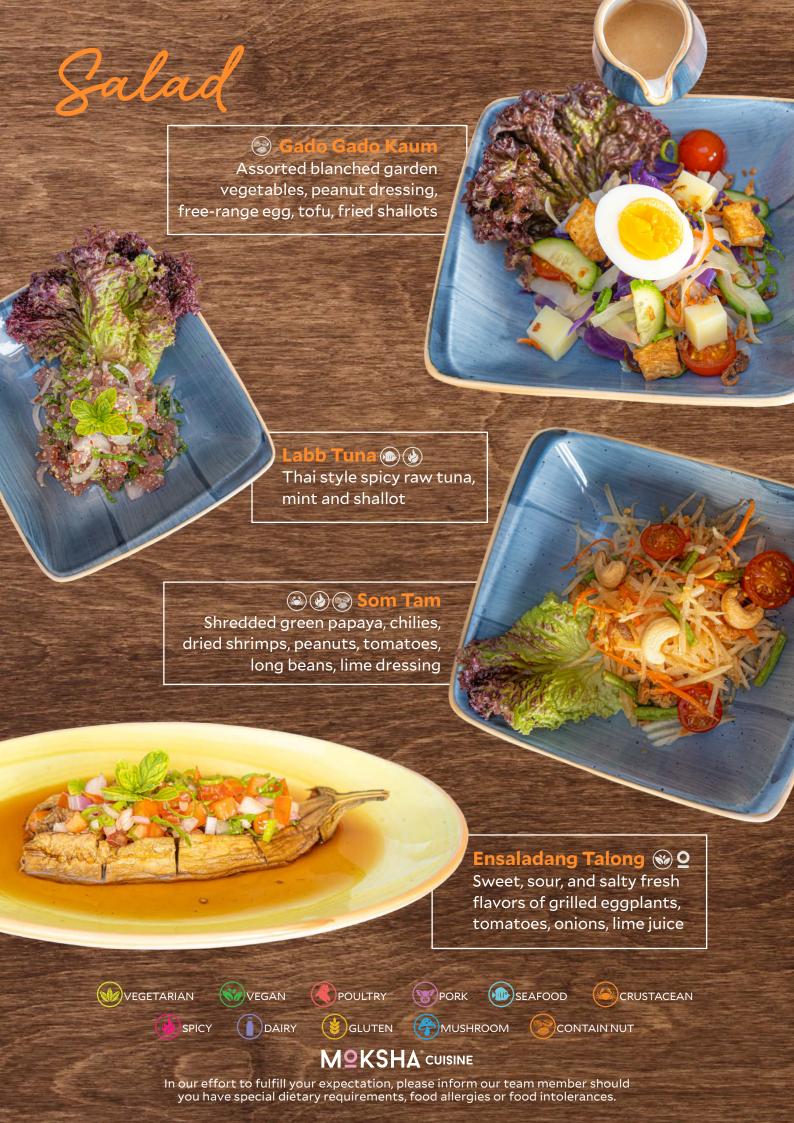

#### **₹** 2 Soto Ayam

Fresh tumeric clear chicken broth with shredded chicken, vermicelli noodles, bean sprout and egg





### (a) (Kupang Masak Lemak

Green lip mussels, coconut milk, kaffir leaves



#### Laksa 😩 🕢

mushroom

A staple of Malaysian cuisine, spicy prawn based broth with vermicelli, tofu and egg

























#### MOKSHA CUISINE





# **W W E** Khao Pad Sappar Pineapple fried rice, cashew nut, raisin





Korean style fried rice with sliced beef, kimchi and vegetables























MOKSHA CUISINE



## Plant Based

AN AMAZING RANGE OF WHOLESOME AND **DELICIOUS PLANT-BASED ALTERNATIVES** THAT HAVE MEAT-LIKE TEXTURE AND TASTE

> Pad Pak Rum 🗞 🖗 👱 Stir fry mixed vegetables

**⊗⊕2** Tom Jued Clear vegetable soup with tofu

























###