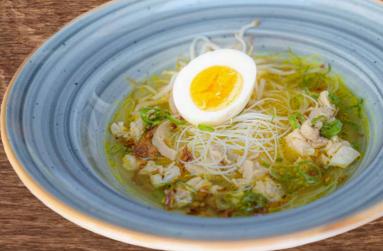

#### Laksa 😩 🕢

mushroom

A staple of Malaysian cuisine, spicy prawn based broth with vermicelli, tofu and egg