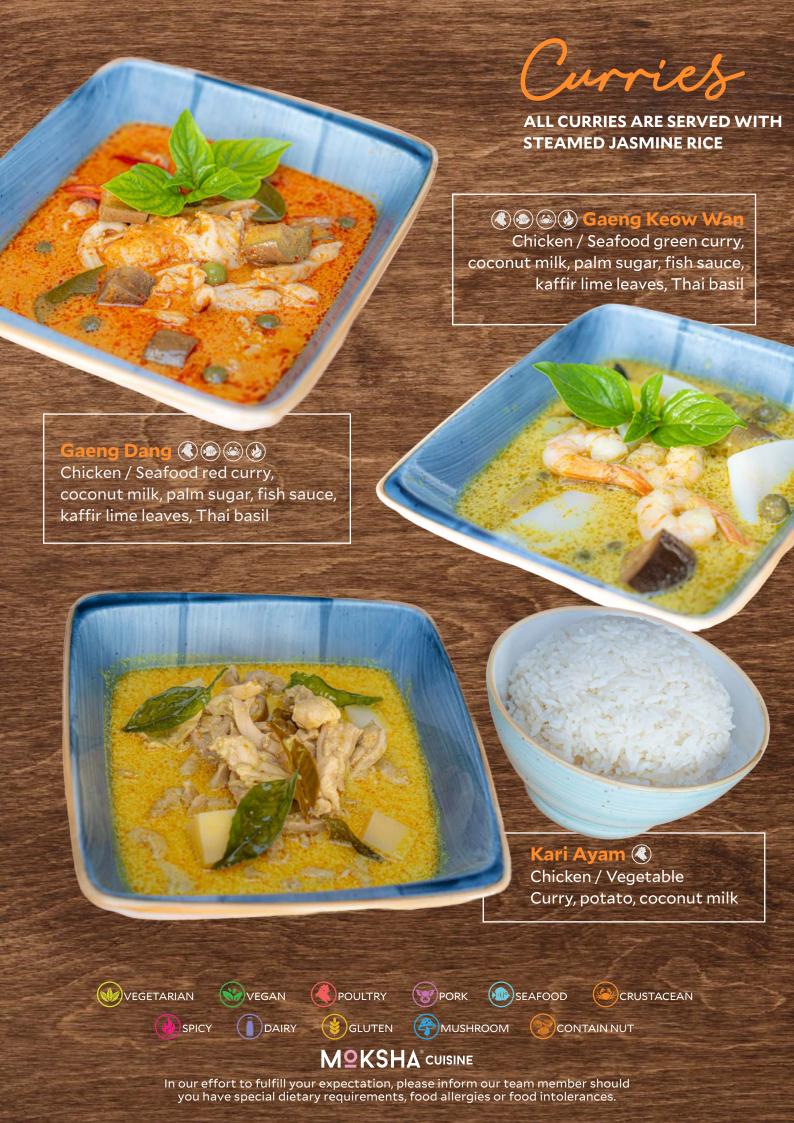

#### **₹** 2 Soto Ayam

Fresh tumeric clear chicken broth with shredded chicken, vermicelli noodles, bean sprout and egg





### (a) (Kupang Masak Lemak

Green lip mussels, coconut milk, kaffir leaves



#### Laksa 😩 🕢

mushroom

A staple of Malaysian cuisine, spicy prawn based broth with vermicelli, tofu and egg

























#### MOKSHA CUISINE





# **W W E** Khao Pad Sappar Pineapple fried rice, cashew nut, raisin





Korean style fried rice with sliced beef, kimchi and vegetables























MOKSHA CUISINE



## Plant Based

AN AMAZING RANGE OF WHOLESOME AND **DELICIOUS PLANT-BASED ALTERNATIVES** THAT HAVE MEAT-LIKE TEXTURE AND TASTE

> Pad Pak Rum 🗞 🖗 👱 Stir fry mixed vegetables

**⊗⊕2** Tom Jued Clear vegetable soup with tofu

























#### MOKSHA CUISINE

## Wok Fried

ALL WOK FRIED ITEMS ARE SERVED WITH STEAMED JASMINE RICE





Tumis Ayam Kacang Mede ( ) ( ) ( ) Chicken thigh stir fried with cashew nuts, onions, bell peppers, dry chili and spring onion





Pork cooked in vinegar, garlic,

soya sauce & spices

Ojingeo Bokkeum 📵 🄌 🕞 Korean Spicy Stir-fried Squid