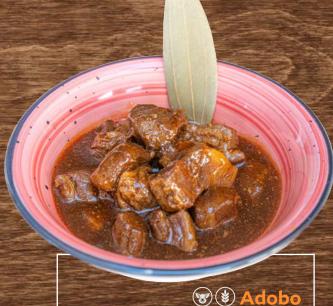

## Wok Fried

ALL WOK FRIED ITEMS ARE SERVED WITH STEAMED JASMINE RICE

Tumis Ayam Kacang Mede ( ) ( ) ( ) Chicken thigh stir fried with cashew nuts, onions, bell peppers, dry chili and spring onion

Pork cooked in vinegar, garlic,

soya sauce & spices

Ojingeo Bokkeum 📵 🄌 🕞 Korean Spicy Stir-fried Squid