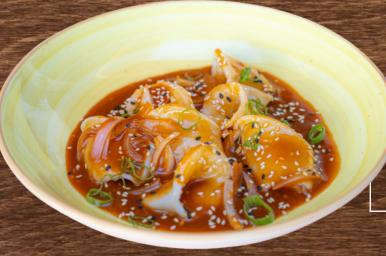

🕢

mushroom

A staple of Malaysian cuisine, spicy prawn based broth with vermicelli, tofu and egg

























#### MOKSHA CUISINE





# **W W E** Khao Pad Sappar Pineapple fried rice, cashew nut, raisin





Korean style fried rice with sliced beef, kimchi and vegetables























MOKSHA CUISINE



## Plant Based

AN AMAZING RANGE OF WHOLESOME AND **DELICIOUS PLANT-BASED ALTERNATIVES** THAT HAVE MEAT-LIKE TEXTURE AND TASTE

> Pad Pak Rum 🗞 🖗 👱 Stir fry mixed vegetables

**⊗⊕2** Tom Jued Clear vegetable soup with tofu

























#### MOKSHA CUISINE

## Wok Fried

ALL WOK FRIED ITEMS ARE SERVED WITH STEAMED JASMINE RICE





Tumis Ayam Kacang Mede ( ) ( ) ( ) Chicken thigh stir fried with cashew nuts, onions, bell peppers, dry chili and spring onion





Pork cooked in vinegar, garlic,

soya sauce & spices

Ojingeo Bokkeum 📵 🄌 🕞 Korean Spicy Stir-fried Squid