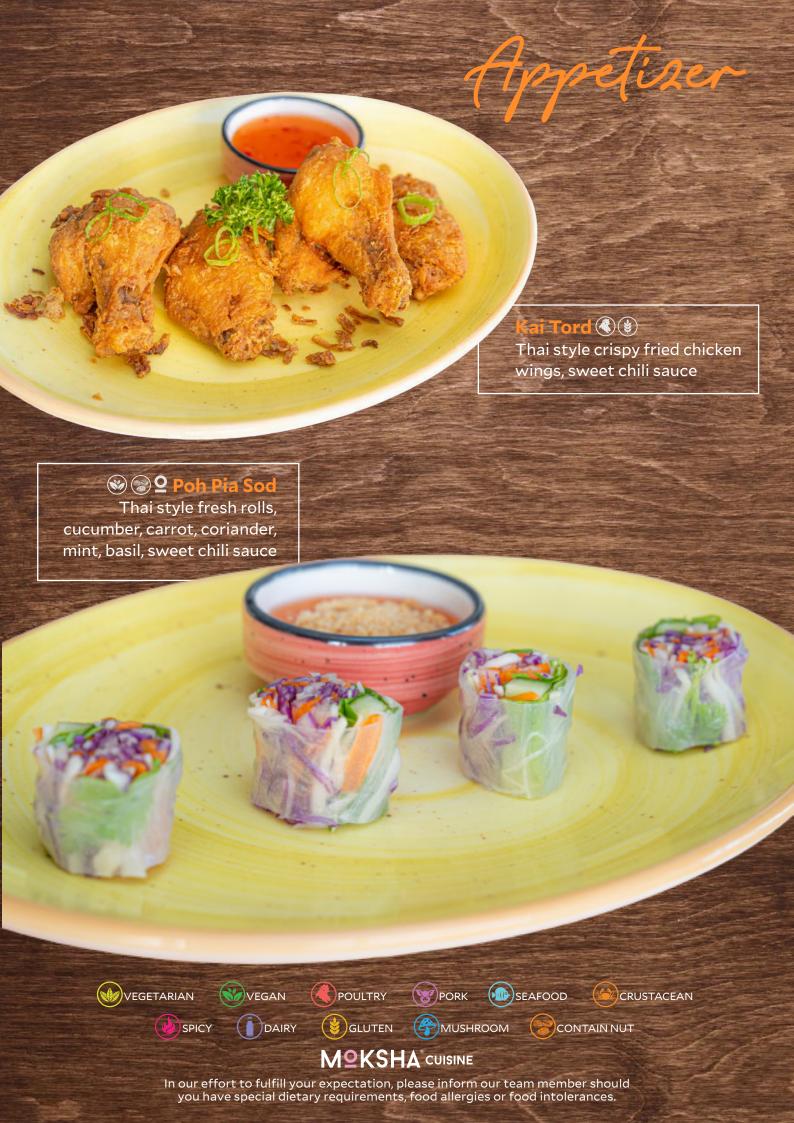

#### **₹** 2 Soto Ayam

Fresh tumeric clear chicken broth with shredded chicken, vermicelli noodles, bean sprout and egg





### (a) (Kupang Masak Lemak

Green lip mussels, coconut milk, kaffir leaves



#### Laksa 😩 🕢

mushroom

A staple of Malaysian cuisine, spicy prawn based broth with vermicelli, tofu and egg

























#### MOKSHA CUISINE





# **W W E** Khao Pad Sappar Pineapple fried rice, cashew nut, raisin





Korean style fried rice with sliced beef, kimchi and vegetables























MOKSHA CUISINE



## Plant Based

AN AMAZING RANGE OF WHOLESOME AND **DELICIOUS PLANT-BASED ALTERNATIVES** THAT HAVE MEAT-LIKE TEXTURE AND TASTE

> Pad Pak Rum 🗞 🖗 👱 Stir fry mixed vegetables

**⊗⊕2** Tom Jued Clear vegetable soup with tofu

























#