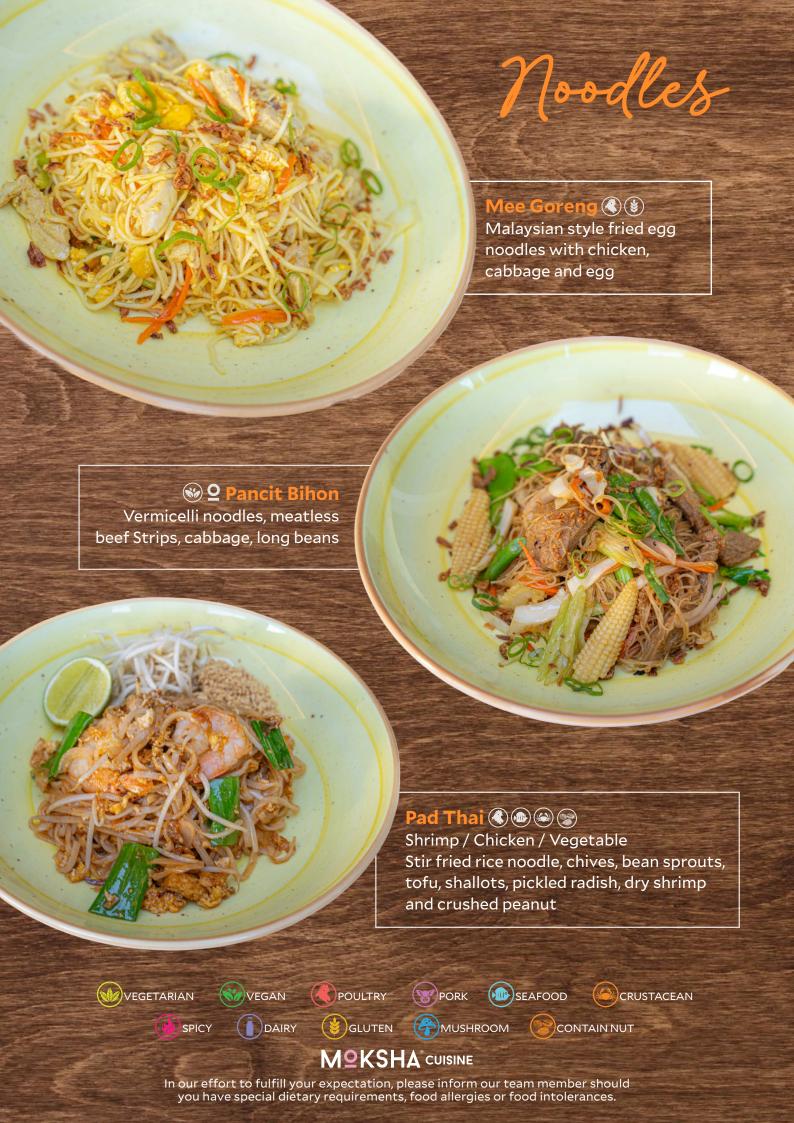

#### **₹** 2 Soto Ayam

Fresh tumeric clear chicken broth with shredded chicken, vermicelli noodles, bean sprout and egg





### (a) (Kupang Masak Lemak

Green lip mussels, coconut milk, kaffir leaves



#### Laksa 😩 🕢

mushroom

A staple of Malaysian cuisine, spicy prawn based broth with vermicelli, tofu and egg

























#### MOKSHA CUISINE





# **W W E** Khao Pad Sappar Pineapple fried rice, cashew nut, raisin





Korean style fried rice with sliced beef, kimchi and vegetables























MOKSHA CUISINE



## Plant Based

AN AMAZING RANGE OF WHOLESOME AND **DELICIOUS PLANT-BASED ALTERNATIVES** THAT HAVE MEAT-LIKE TEXTURE AND TASTE

> Pad Pak Rum 🗞 🖗 👱 Stir fry mixed vegetables

**⊗⊕2** Tom Jued Clear vegetable soup with tofu

























#### MOKSHA CUISINE

## Wok Fried

ALL WOK FRIED ITEMS ARE SERVED WITH STEAMED JASMINE RICE





Tumis Ayam Kacang Mede ( ) ( ) ( ) Chicken thigh stir fried with cashew nuts, onions, bell peppers, dry chili and spring onion





Pork cooked in vinegar, garlic,

soya sauce & spices

Ojingeo Bokkeum 📵 🄌 🕞 Korean Spicy Stir-fried Squid