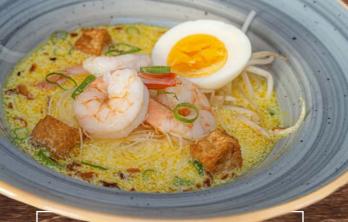

#### **₹** 2 Soto Ayam

Fresh tumeric clear chicken broth with shredded chicken, vermicelli noodles, bean sprout and egg





### (a) (Kupang Masak Lemak

Green lip mussels, coconut milk, kaffir leaves



#### Laksa 😩 🕢

mushroom

A staple of Malaysian cuisine, spicy prawn based broth with vermicelli, tofu and egg

























#### MOKSHA CUISINE





# **W W E** Khao Pad Sappar Pineapple fried rice, cashew nut, raisin





Korean style fried rice with sliced beef, kimchi and vegetables























MOKSHA CUISINE



## Plant Based

AN AMAZING RANGE OF WHOLESOME AND **DELICIOUS PLANT-BASED ALTERNATIVES** THAT HAVE MEAT-LIKE TEXTURE AND TASTE

> Pad Pak Rum 🗞 🖗 👱 Stir fry mixed vegetables

**⊗⊕2** Tom Jued Clear vegetable soup with tofu

























#### MOKSHA CUISINE

## Wok Fried

ALL WOK FRIED ITEMS ARE SERVED WITH STEAMED JASMINE RICE





Tumis Ayam Kacang Mede ( ) ( ) ( ) Chicken thigh stir fried with cashew nuts, onions, bell peppers, dry chili and